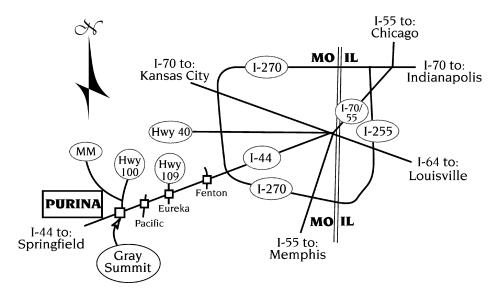

# MONDAY-THURSDAY, APRIL 30-MAY 3, 2018 • Pages 7-8 PURINA FARMS

300 Checkerboard Dr & Highway MM • Gray Summit, Missouri 63039

SHOW HOURS • 7:00 am to 7:00 pm

CONFORMATION ENTRIES WILL BE HELD OUTDOORS OBEDIENCE & RALLY ENTRIES WILL BE HELD INDOORS

#### ROUTES TO THE SHOW

**I-44 FROM EAST OR WEST** - Take Gray Summit exit (Hwy 100 E). Turn north on Hwy 100 E. Go approximately 1/2 mile to "MM" & turn left. There are small Purina signs on the corner. "MM" is a very winding road. Large vehicles - use care. Entrance to the Farm is about 1 mile on the left. There are large security gates.