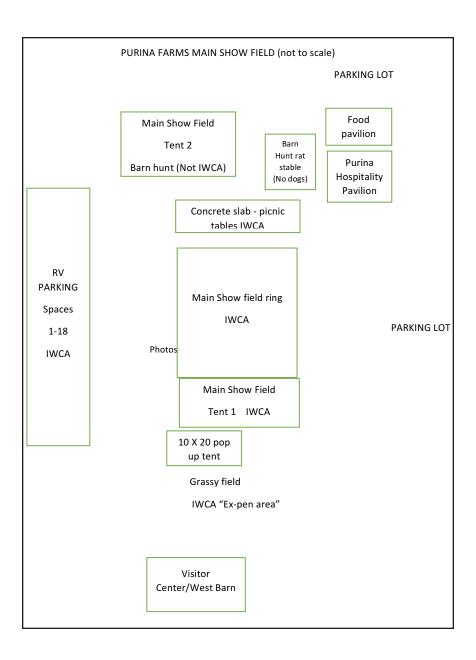

# MONDAY-THURSDAY, APRIL 30-MAY 3, 2018 • Pages 7-8 PURINA FARMS

300 Checkerboard Dr & Highway MM • Gray Summit, Missouri 63039

SHOW HOURS • 7:00 am to 7:00 pm

CONFORMATION ENTRIES WILL BE HELD OUTDOORS OBEDIENCE & RALLY ENTRIES WILL BE HELD INDOORS