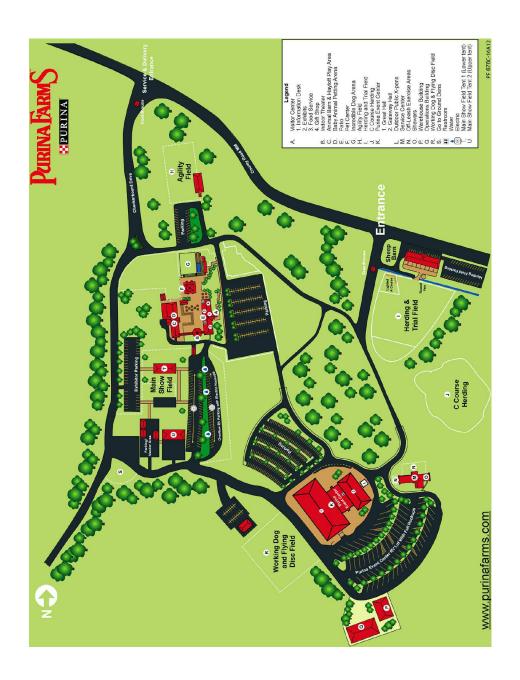

# MONDAY-THURSDAY, APRIL 30-MAY 3, 2018 • Pages 7-8 PURINA FARMS

300 Checkerboard Dr & Highway MM • Gray Summit, Missouri 63039

SHOW HOURS • 7:00 am to 7:00 pm

CONFORMATION ENTRIES WILL BE HELD OUTDOORS OBEDIENCE & RALLY ENTRIES WILL BE HELD INDOORS

# **Sunday April 29**

IWCA Board meeting – Holiday Inn Meramec Room 8:00 AM LGRA Race Meet 3:00 PM roll call – Purina Farms Herding and Trial Field

# Wednesday May 2

ASFA Lure coursing Purina Herding and Trial Field 7:00 AM roll call AKC Junior Coursing/Qualified Courser tests Purina Herding and Trial Field following ASFA trial

Parade of Veterans

Judging - Veteran Classes, Regular classes

Health Testing – Purina Farms Service Center

Membership education under the Main Show Tent following judging

• "Pneumonia in the Irish Wolfhound" Mel Mercer, DVM.

IWCA Annual General Membership reconvenes under the Main Show Tent following Dr. Mercer's talk

IWCA Board Meeting Purina's Visitor's Center - 5:00 PM

# **Thursday May 3**

Judging - BOB, Non-regular classes Health Testing – Purina Farms Service Center Judges' dinner – Holiday Inn Great Hall 6:30 PM cocktails, 7:00 Judges' comments 7:30 Dinner

AKC's Event Cancellation Hotline: call (919) 816-3955 or visit <u>akc.org</u> to find information about cancellation of AKC Events.